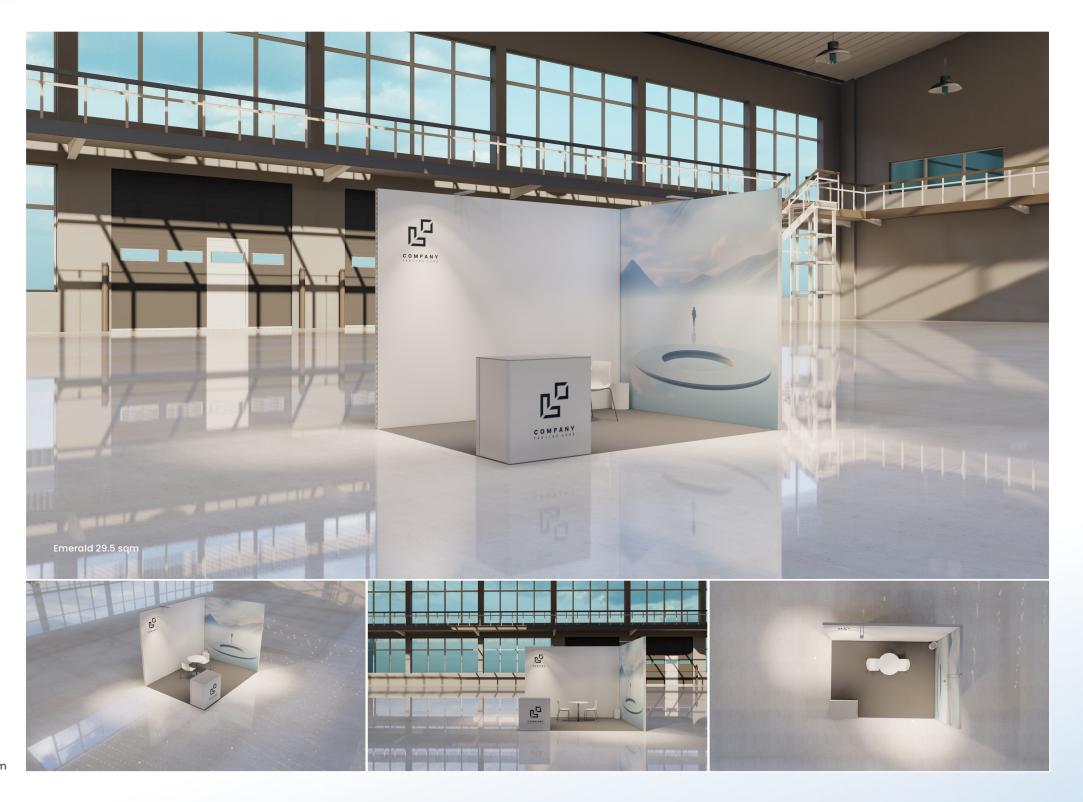

# **Opal Stand** Stand size 9 - 18 sqm

## **Graphics**

- » 9 sq.m. of full colour graphics
- » 1 No. Exhibitor logo panel to back wall
- » 1 No. Exhibitor logo panel to front of counter

#### **Build**

- » Recyclable roll carpet direct to hall floor
- » Wall constructed using beMatrix system built to 3m high with white panels

### **Furniture**

- » 1 No. White low table
- » 2 No. White chairs
- » 1 No. White counter
- » 1 No. Waste bin

#### **Others**

- » Recyclable roll carpet direct to hall floor
- » Wall constructed using beMatrix system built to 3m high with white panels
- » 3kW Mains power supply
- » 2 No. LED spotlights on extension arms
- » 1 No. Power socket located in the store room