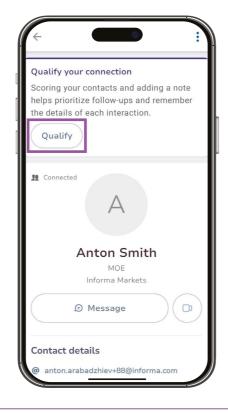

### Qualifying leads generated at the show

Step 1:

Click on 'View Profile'

Step 2:

Scroll down to click on 'Qualify'

Step 3:

**Select answers** to qualify the lead

Step 4:

Click 'Save'