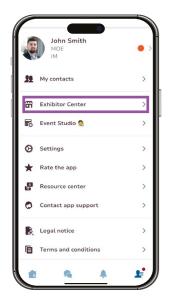

### **Setting custom lead qualifying questions**

Step 1:

Click on 'Exhibitor Centre'

Step 2:

Select Fi Europe 2024