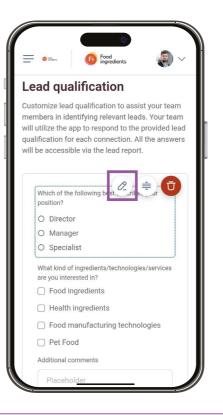

### **Setting custom lead qualifying questions**

Step 5:

Click on 'Create a qualification field'

Step 6:

Choose the **preferred type of question** 

Step 7:

Click on the **pen icon** to edit

Step 8:

Click on purple tick box to save, and then click on the cross on top right