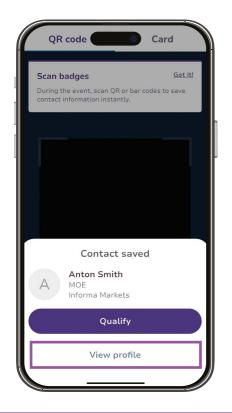

### Scanning leads at the show

Step 1:

Click on the **camera icon** in the bottom right

Step 2:

Grant camera **permissions** 

Step 3:

Point the camera at a badge...

and you have successfully captured your lead's contact details!

### Scoring leads generated at the show

Step 1:

Click on 'View profile'

Step 2:

**Score** your lead's **potential** 

Successfully scored!

Step 3:

Add notes for more details