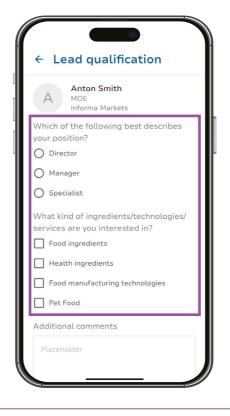

### Personalise your lead qualification

Create qualifying questions that work for your company. Once your team members scan a badge, they can use these to categorise their leads.

4

### What are lead qualifying questions?

A lead is an individual serving as a potential sales prospect for your company. As an exhibitor, you have the option to incorporate specific questions for your leads to respond to, allowing you to categorise them into different groups and take prompt action accordingly.

These questions are customised based on the unique goals, products, or services of your company. By using custom lead qualifying questions, your business can gain deeper insights into a lead's needs, interests, and purchasing intent.

### **Examples of lead** qualifying questions

- What products are you interested in?
- What is your purchasing authority?
- When are you looking to place an order?
- What is your total budget?
- What is your preferred method of contact?