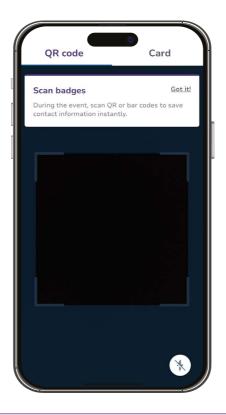

### Scanning leads at the show

Step 1:

Click on the **camera icon** in the bottom right

Step 2:

Grant camera **permissions** 

Step 3:

Point the camera at a badge...

and you have successfully captured your lead's contact details!