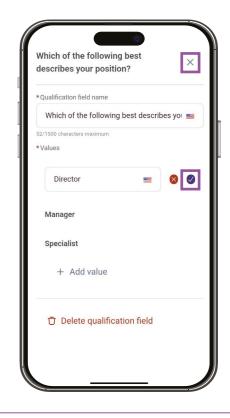

### **Setting custom lead qualifying questions**

Step 5:

Click on 'Create a qualification field'

Step 6:

Choose the **preferred type of question** 

Step 7:

Click on the **pen icon** to edit

Step 8:

Click on purple tick box to save, and then click on the cross on top right