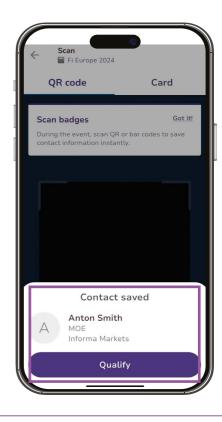

### Scoring leads generated at the show

Step 1:

Click on 'View profile'

Step 2:

**Score** your lead's **potential** 

Successfully scored!

Step 3:

Add notes for more details

### Qualifying leads generated at the show

Step 1:

Click on 'View Profile'

Step 2:

Scroll down to click on 'Qualify'

Step 3:

**Select answers** to qualify the lead

Step 4: