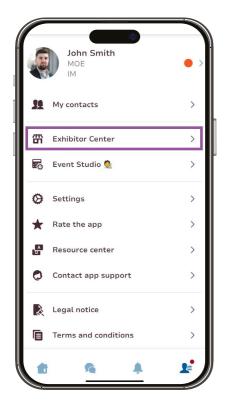

### **Setting custom lead qualifying questions**

Step 1:

Click on 'Exhibitor Centre'

Step 2:

Select Fi Europe 2024