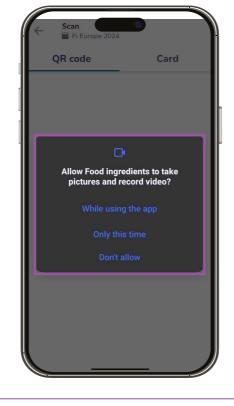

### Scanning leads at the show

Step 1:

Click on the **camera icon** in the bottom right

Step 2:

Grant camera **permissions** 

Step 3:

Point the camera at a badge...

and you have successfully captured your lead's contact details!