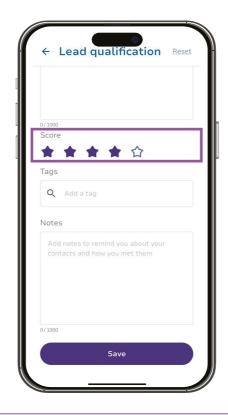

### Scoring leads generated at the show

Step 1:

Click on 'View profile'

Step 2:

**Score** your lead's **potential** 

Successfully scored!

Step 3:

Add notes for more details