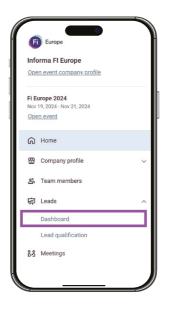

### Downloading leads generated at the show

Step 1:

Click on **'Exhibitor Centre'** 

Step 2:

Select Fi Europe 2024

Step 3:

Click on the **menu** icon on the top left

Step 4:

Click on **'Dashboard'** under Leads

Step 5:

Click on 'Export leads' Step 6:

Click on 'Start export'