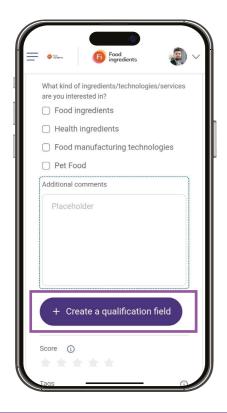

### **Setting custom lead qualifying questions**

Step 5:

Click on 'Create a qualification field'

Step 6:

Choose the **preferred type of question** 

Step 7:

Click on the **pen icon** to edit

Step 8: