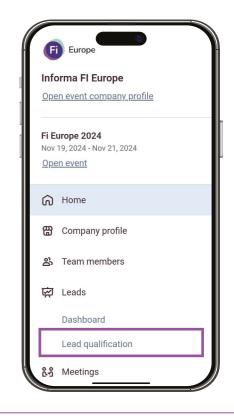

ion accordingly.

These questions are customised based on the unique goals, products, or services of your company. By using custom lead qualifying questions, your business can gain deeper insights into a lead's needs, interests, and purchasing intent.



This feature can also be used to add questions for your team to answer after their conversations.

- Is the lead hot, warm or cold?
- Assign a follow-up action (send brochure, send email, set up meeting)

### **Examples of lead** qualifying questions

- What products are you interested in?
- What is your purchasing authority?
- When are you looking to place an order?
- What is your total budget?
- What is your preferred method of contact?

## Setting custom lead qualifying questions

### **Setting custom lead qualifying questions**









Step 1:

Click on 'Exhibitor Centre'

Step 2:

Select Fi Europe 2024

### Step 3:

Click on the menu icon in the top left

### Step 4:

Click on **'Lead qualification'** under Leads

### **Setting custom lead qualifying questions**









Step 5:

Click on 'Create a qualification field'

Step 6:

Choose the **preferred type of question** 

Step 7:

Click on the **pen icon** to edit

Step 8:

Click on purple tick box to save, and then click on the cross on top right

### Scanning badges on-site

### Scanning leads at the show









Step 1:

Click on the **camera icon** in the bottom right

Step 2:

Grant camera **permissions** 

Step 3:

Point the camera at a badge...

and you have successfully captured your lead's contact details!

Fi Europe 2024 Lead Retrieval Guide

R

### Scoring