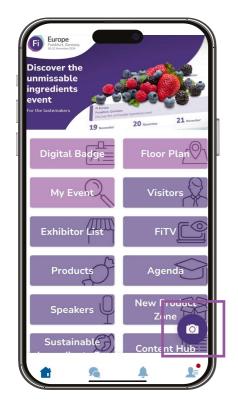

### Scanning leads at the show

Step 1:

Click on the **camera icon** in the bottom right

Step 2:

Grant camera **permissions** 

Step 3:

Point the camera at a badge...

and you have successfully captured your lead's contact details!