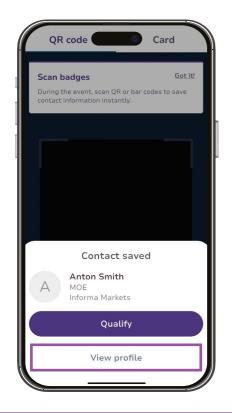

### Scoring leads generated at the show

Step 1:

Click on 'View profile'

Step 2:

**Score** your lead's **potential** 

Successfully scored!

Step 3:

Add notes for more details

### Qualifying leads generated at the show

Step 1:

Click on 'View Profile'

Step 2:

Scroll down to click on 'Qualify'

Step 3:

**Select answers** to qualify the lead

Step 4: