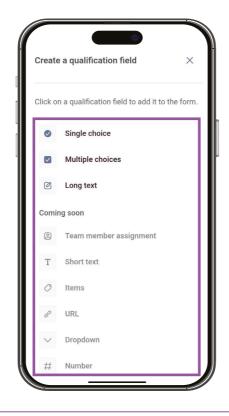

### **Setting custom lead qualifying questions**

Step 5:

Click on 'Create a qualification field'

Step 6:

Choose the **preferred type of question** 

Step 7:

Click on the **pen icon** to edit

Step 8: