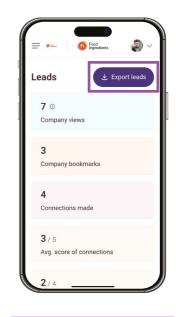

Click on **'Dashboard'** under Leads

Step 5:

Click on 'Export leads' Step 6:

Click on 'Start export'