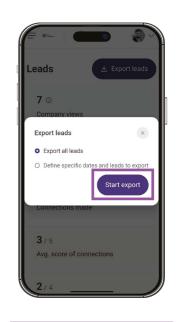

Click on **'Dashboard'** under Leads

Step 5:

Click on 'Export leads' Step 6:

Click on 'Start export'