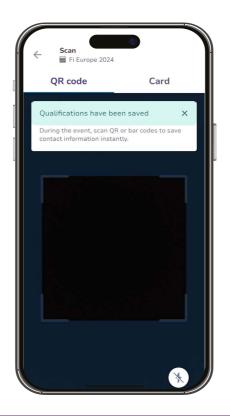

### Scanning leads at the show

Step 1:

Click on the **camera icon** in the bottom right

Step 2:

Grant camera **permissions** 

Step 3:

Point the camera at a badge...

and you have successfully captured your lead's contact details!