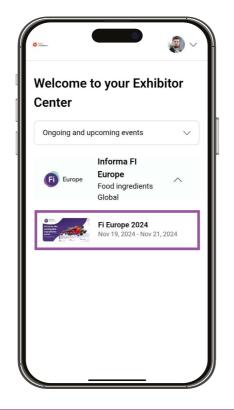

### **Setting custom lead qualifying questions**

Step 1:

Click on 'Exhibitor Centre'

Step 2:

Select Fi Europe 2024