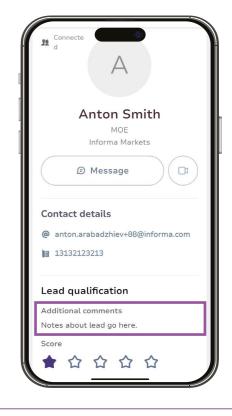

### Scoring leads generated at the show

Step 1:

Click on 'View profile'

Step 2:

**Score** your lead's **potential** 

Successfully scored!

Step 3:

Add notes for more details

### Qualifying leads generated at the show

Step 1:

Click on 'View Profile'

Step 2:

Scroll down to click on 'Qualify'

Step 3:

**Select answers** to qualify the lead

Step 4: