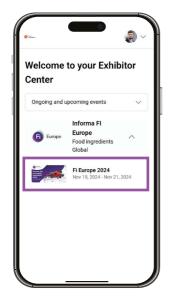

### **Setting custom lead qualifying questions**

Step 1:

Click on 'Exhibitor Centre'

Step 2:

Select Fi Europe 2024