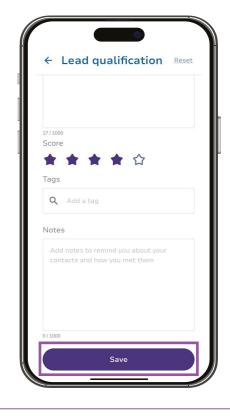

### Scoring leads generated at the show

Step 1:

Click on 'View profile'

Step 2:

**Score** your lead's **potential** 

Successfully scored!

Step 3:

Add notes for more details

### Qualifying leads generated at the show

Step 1:

Click on 'View Profile'

Step 2:

Scroll down to click on 'Qualify'

Step 3:

**Select answers** to qualify the lead

Step 4:

Click 'Save'